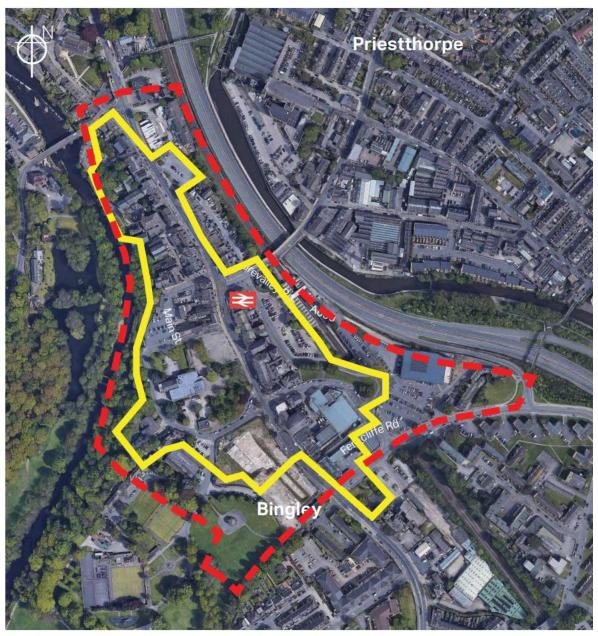

In updating the design codes and masterplan documents recently, Bingley Town Council asked AECOM to refine the draft Neighbourhood Plan Town Centre boundary so that inconsistencies are removed. I am not clear whether specific guidance was given as to how that should be done.

The base map for the existing town centre is from the BMDC RUDP 2006. The composite proposals map shows the Bingley Town Centre boundary in blue line, with expansion areas noted in blue dots.

The Draft NP Town Centre boundary is shown below with a red hatch line, taken from the design codes document (2022 update). This plan also contains a yellow line showing existing town centre boundary, which differs from the RUDP map above. The RUDP map is taken as the accurate town centre boundary.

Based on the above, a suggested town centre boundary to reflect the existing boundary plus expansion areas is set out below. This avoids the riverbed, residential properties, the riverside walk and Myrtle Park, but does incorporate land south of Ferncliffe Road. This is provided for review and discussion/confirmation by Bingley TC.

To feed into this consideration, it would be helpful to understand if AECOM think this boundary would impact on work undertaken to date.

**Suggested Draft NP Boundary refinement of existing red hatched boundary** 