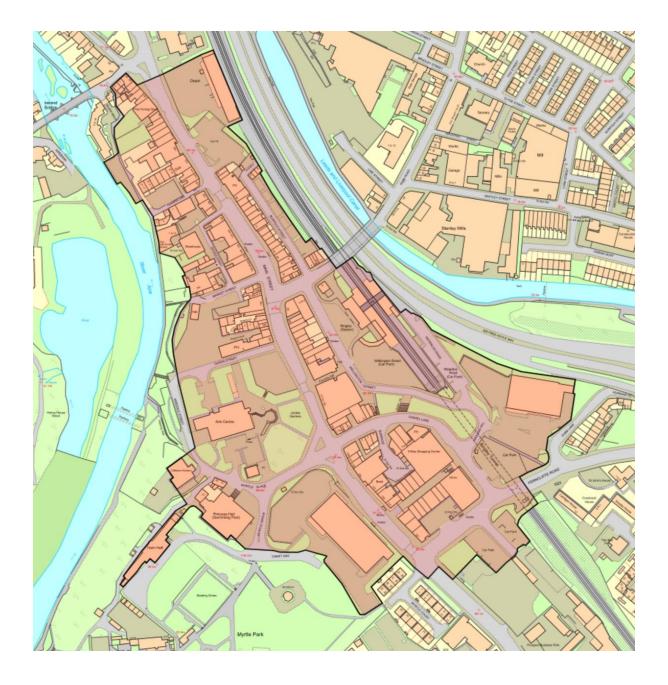

The base map for the existing town centre is from the BMDC RUDP 2006. The composite proposals map shows the Bingley Town Centre boundary in blue line, with expansion areas noted in blue dots.

The Draft NP Town Centre boundary is shown below with a red hatch line, taken from the design codes document (2022 update). This plan also contains a yellow line showing existing town centre boundary, which differs from the RUDP map above. The RUDP map is taken as the accurate town centre boundary.