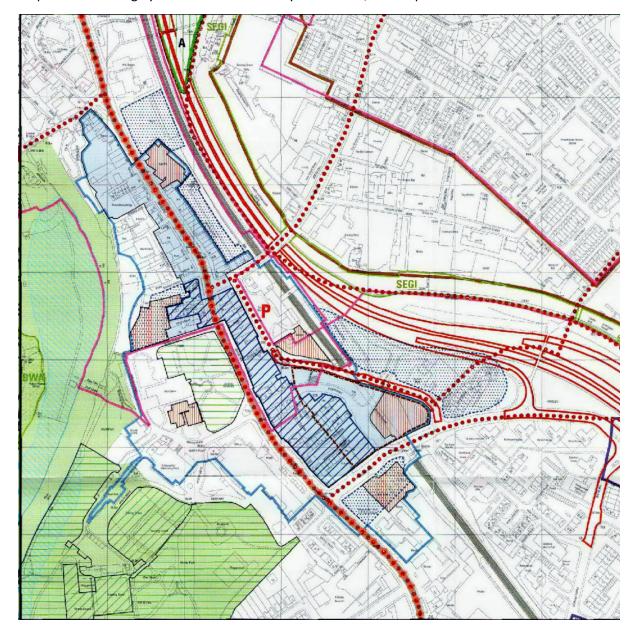

The base map for the existing town centre is from the BMDC RUDP 2006. The composite proposals map shows the Bingley Town Centre boundary in blue line, with expansion areas noted in blue dots.

The Draft NP Town Centre boundary is shown below with a red hatch line, taken from the design codes document (2022 update). This plan also contains a yellow line showing existing town centre boundary, which differs from the RUDP map above. The RUDP map is taken as the accurate town centre boundary.

Figure 4: Bingley town centre study area

A review of the draft NP town centre boundary has been undertaken, comparing it to the adopted boundary and the expansion areas, and identifying other issues, with features noted in the table below.